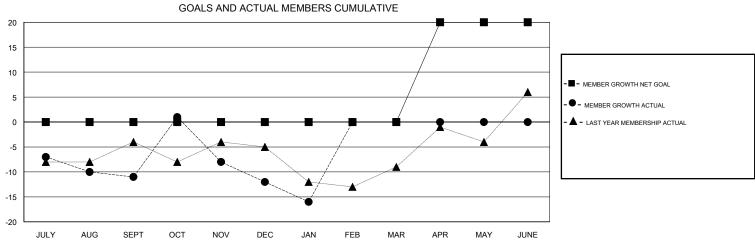

## ANN ELDRIDGE **LOCATION AUSTRALIA GMT CA** Clubs Members RESULTS FOR 2017-2018 RESULTS FOR 2017-2018 NEW CLUBS NEW CLUB GOAL DROPPED CLUBS MEMBER GROWTH NET MEMBER GROWTH DROPPED QUARTER QUARTER GOAL ACTUAL MEMBERS ACTUAL (including transfers) 0 0 0 0 18 24 JULY/AUG/SEPT JULY/AUG/SEPT 0 0 0 36 32 OCT/NOV/DEC OCT/NOV/DEC 0 0 0 0 8 10 JAN/FEB/MAR JAN/FEB/MAR 1 0 0 0 0 20 APR/MAY/JUNE APR/MAY/JUNE